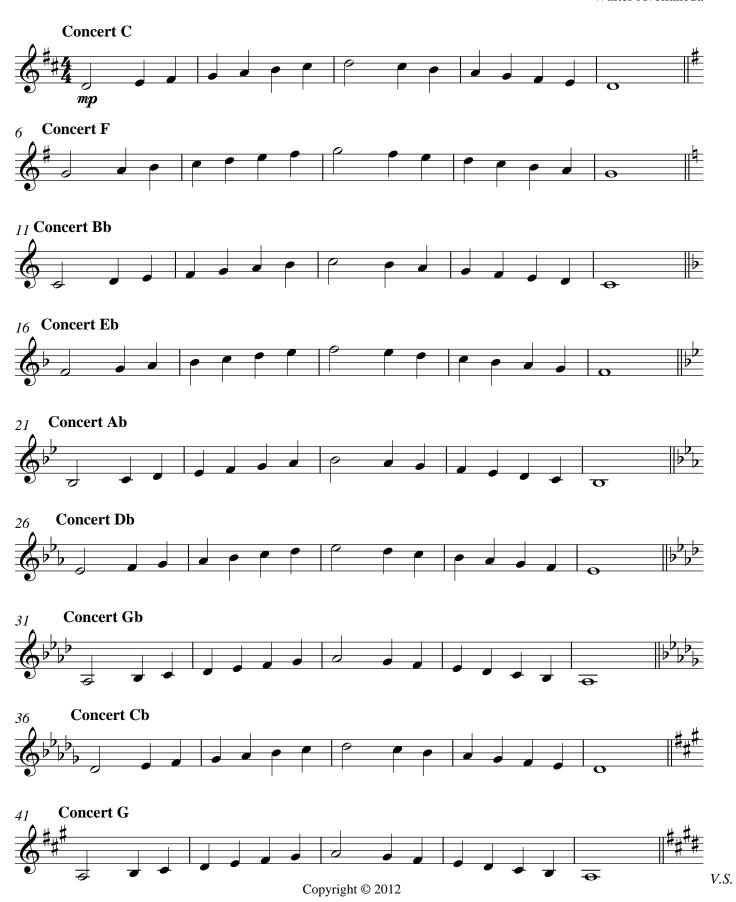

## Trumpet in Bb 15 Major Scales & Tuning Examples for Winds

Walter Avellaneda

Tenor Trombone

mp

Tuba

2 Tuba **Concert D Concert A** 51 **Concert E** 56 **Concert B** 61 Concert F# 66 Concert C# 71 76 Tuning Exc. 1 81 Tuning Perfect 4th & 5ths **Tuning Major and Minor 3rds Tuning Major and Minor Chords** 86 mp