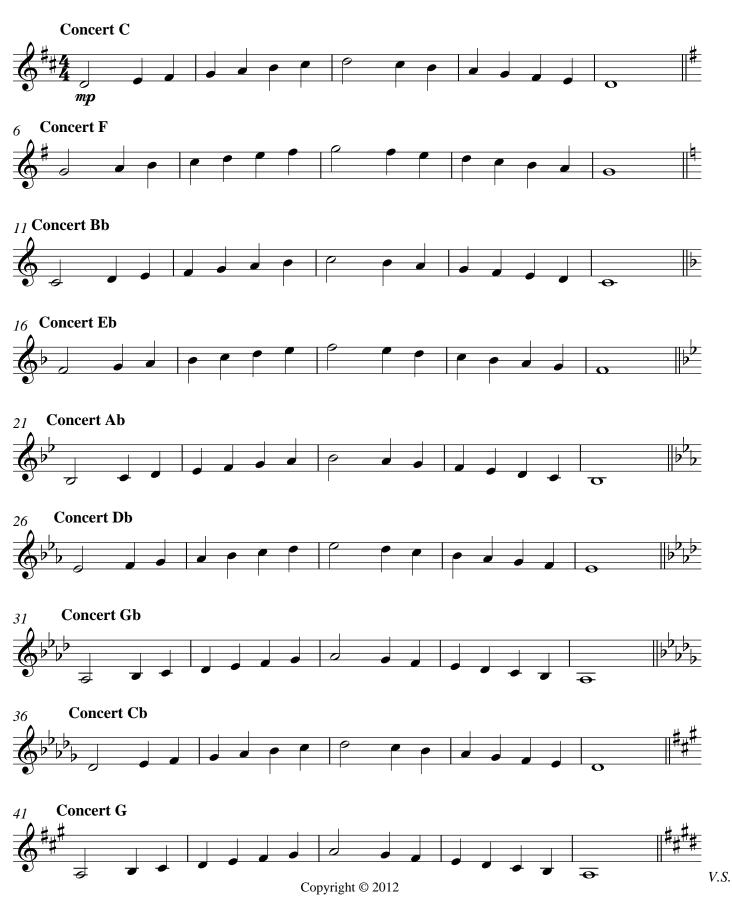

## Trumpet in Bb 15 Major Scales & Tuning Examples for Winds

Walter Avellaneda

Tenor Trombone

mp

Tuba

2 Tuba **Concert D Concert A** 51 **Concert E** 56 **Concert B** 61 Concert F# 66 Concert C# 71 76 Tuning Exc. 1 81 Tuning Perfect 4th & 5ths **Tuning Major and Minor 3rds Tuning Major and Minor Chords** 86 mp