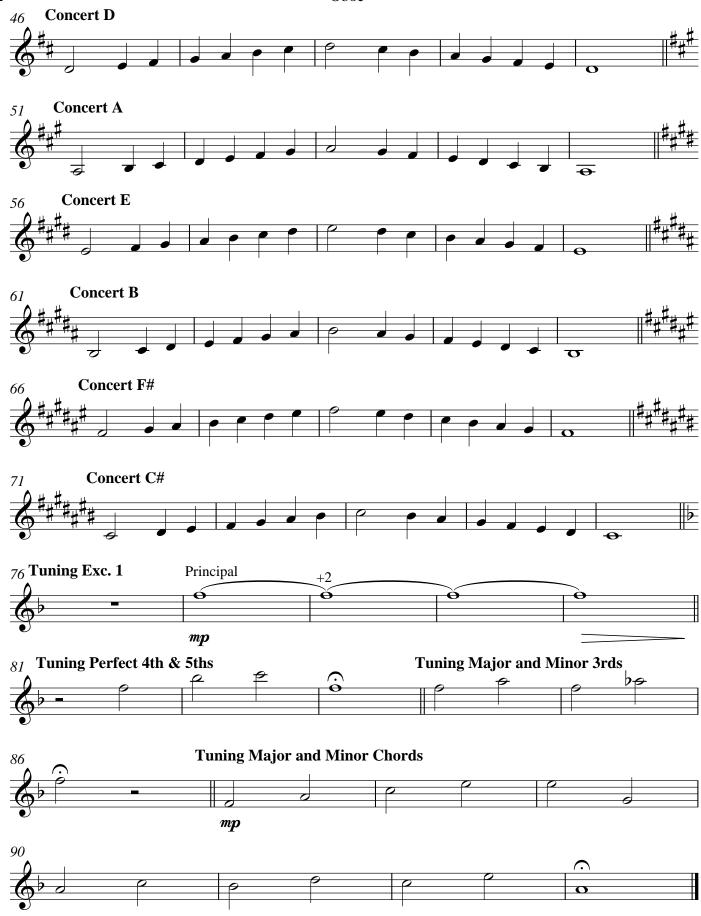

Horn in F

Horn in F

Concert D

Concert A

Concert E

O ####

## Trumpet in Bb 15 Major Scales & Tuning Examples for Winds

Walter Avellaneda

Tenor Trombone

mp

Tuba

2 Tuba **Concert D Concert A** 51 **Concert E** 56 **Concert B** 61 Concert F# 66 Concert C# 71 76 Tuning Exc. 1 81 Tuning Perfect 4th & 5ths **Tuning Major and Minor 3rds Tuning Major and Minor Chords** 86 mp