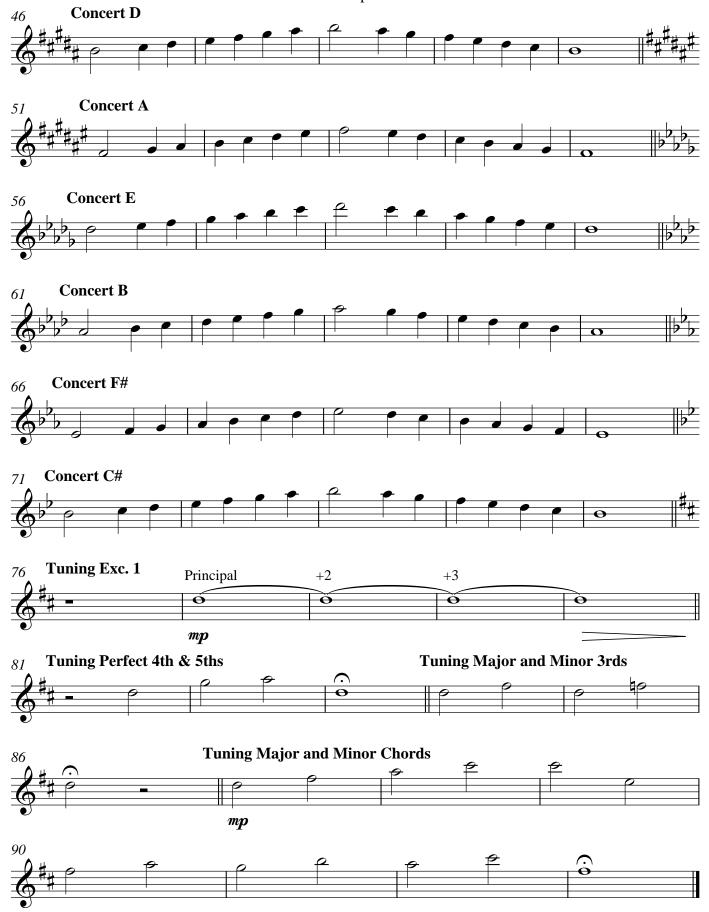

2 Clarinet in Bb

Bass Clarinet in Bb

Alto Saxophone

Walter Avellaneda

Tenor Saxophone

Tuning Major and Minor 3rds Tuning Major and Minor Chords

**Baritone Saxophone** 

Walter Avellaneda

## Trumpet in Bb 15 Major Scales & Tuning Examples for Winds

Walter Avellaneda

Tenor Trombone

mp

Tuba

2 Tuba **Concert D Concert A** 51 **Concert E** 56 **Concert B** 61 Concert F# 66 Concert C# 71 76 Tuning Exc. 1 81 Tuning Perfect 4th & 5ths **Tuning Major and Minor 3rds Tuning Major and Minor Chords** 86 mp