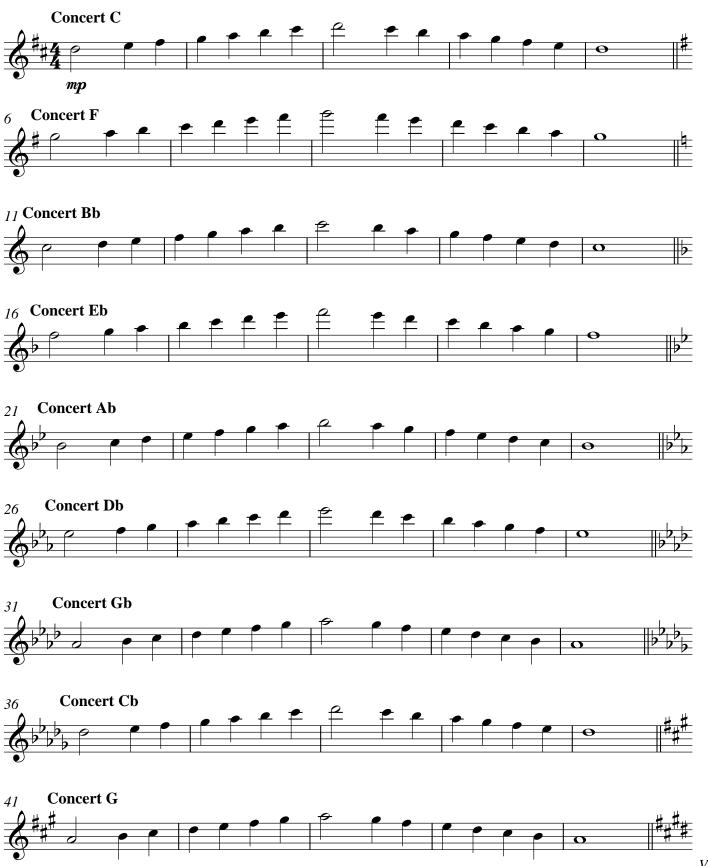

## Trumpet in Bb 15 Major Scales & Tuning Examples for Winds

Walter Avellaneda

Tenor Trombone

mp

Tuba

2 Tuba **Concert D Concert A** 51 **Concert E** 56 **Concert B** 61 Concert F# 66 Concert C# 71 76 Tuning Exc. 1 81 Tuning Perfect 4th & 5ths **Tuning Major and Minor 3rds Tuning Major and Minor Chords** 86 mp