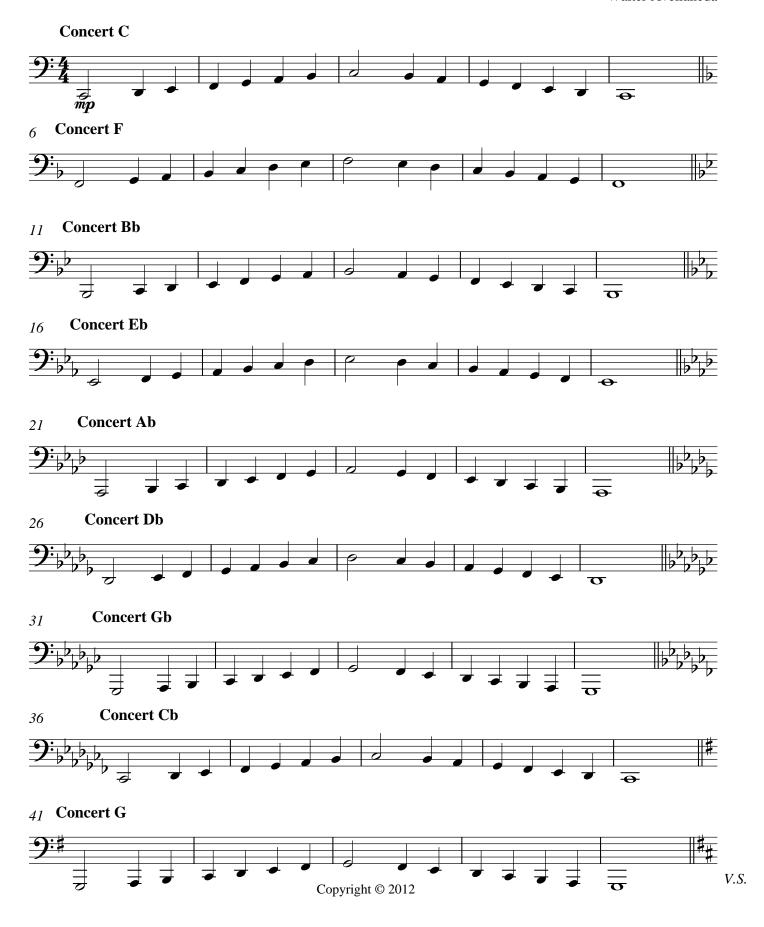

## Trumpet in Bb 15 Major Scales & Tuning Examples for Winds

Walter Avellaneda

Tenor Trombone

mp

Tuba

2 Tuba **Concert D Concert A** 51 **Concert E** 56 **Concert B** 61 Concert F# 66 Concert C# 71 76 Tuning Exc. 1 81 Tuning Perfect 4th & 5ths **Tuning Major and Minor 3rds Tuning Major and Minor Chords** 86 mp