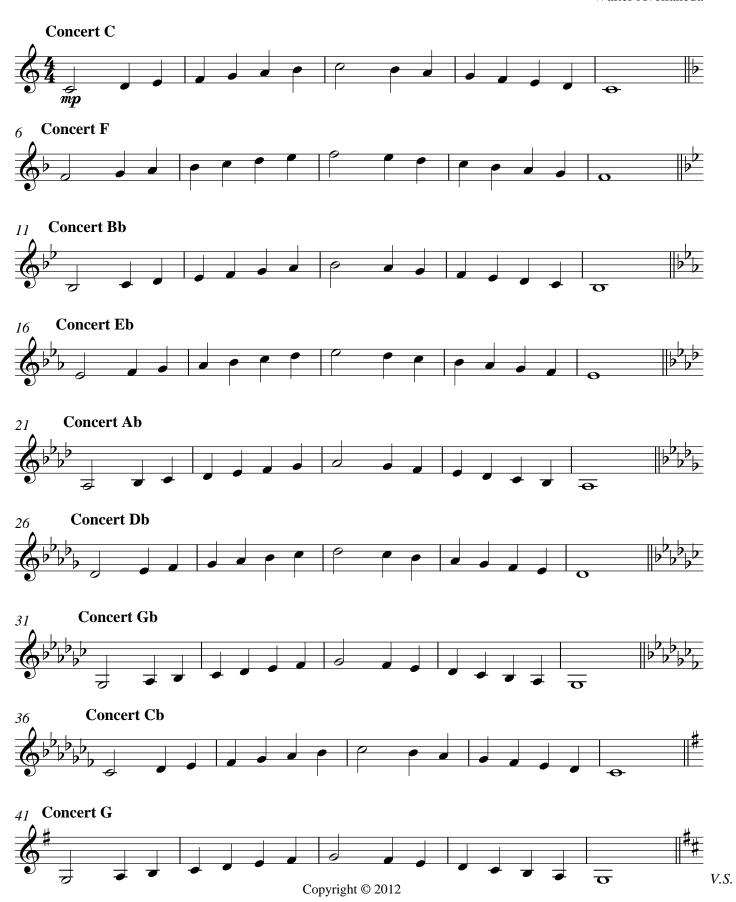

## Trumpet in Bb 15 Major Scales & Tuning Examples for Winds

Walter Avellaneda

Tenor Trombone

mp

Tuba

2 Tuba **Concert D Concert A** 51 **Concert E** 56 **Concert B** 61 Concert F# 66 Concert C# 71 76 Tuning Exc. 1 81 Tuning Perfect 4th & 5ths **Tuning Major and Minor 3rds Tuning Major and Minor Chords** 86 mp