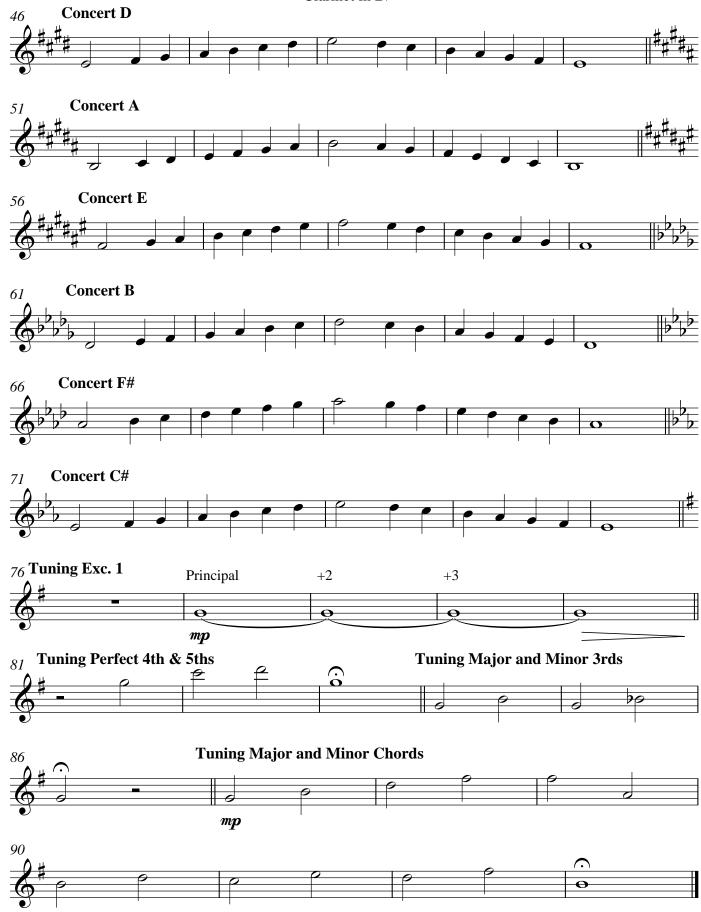

Flute

Walter Avellaneda





**Bassoon** 















Walter Avellaneda



Copyright © 2012

V.S

2 Oboe



Clarinet in Bb



2 Clarinet in Bb



Bass Clarinet in Bb





Alto Saxophone

Walter Avellaneda





Tenor Saxophone





















Tuning Major and Minor 3rds Tuning Major and Minor Chords



**Baritone Saxophone** 

Walter Avellaneda





Horn in F



Horn in F

Concert D

Concert A

Concert E

O ####













## Trumpet in Bb 15 Major Scales & Tuning Examples for Winds

Walter Avellaneda





Tenor Trombone





mp

Tuba



2 Tuba **Concert D Concert A** 51 **Concert E** 56 **Concert B** 61 Concert F# 66 Concert C# 71 76 Tuning Exc. 1 81 Tuning Perfect 4th & 5ths **Tuning Major and Minor 3rds Tuning Major and Minor Chords** 86 mp

Glockenspiel