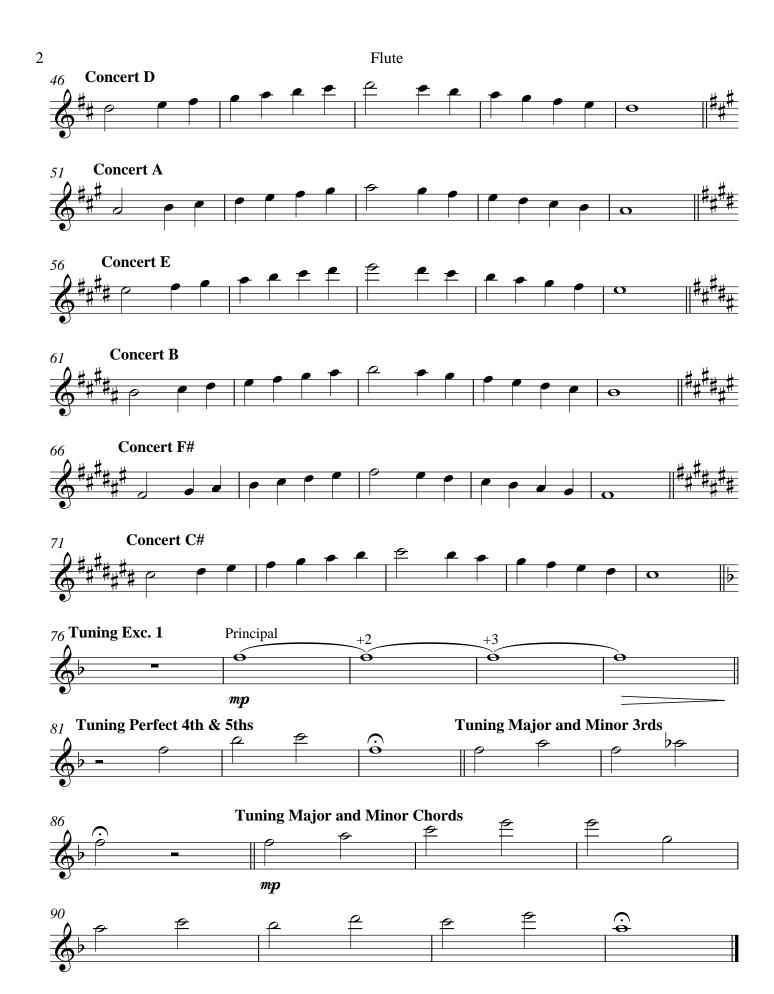

## Trumpet in Bb 15 Major Scales & Tuning Examples for Winds

Walter Avellaneda

Tenor Trombone

mp

Tuba

2 Tuba **Concert D Concert A** 51 **Concert E** 56 **Concert B** 61 Concert F# 66 Concert C# 71 76 Tuning Exc. 1 81 Tuning Perfect 4th & 5ths **Tuning Major and Minor 3rds Tuning Major and Minor Chords** 86 mp