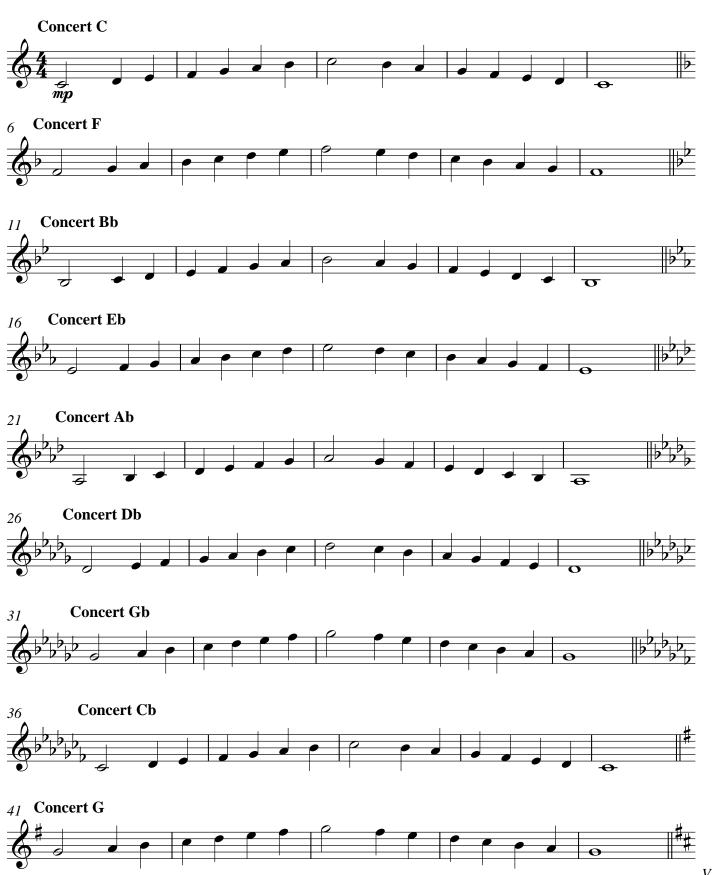

## Trumpet in Bb 15 Major Scales & Tuning Examples for Winds

Walter Avellaneda

Tenor Trombone

mp

Tuba

2 Tuba **Concert D Concert A** 51 **Concert E** 56 **Concert B** 61 Concert F# 66 Concert C# 71 76 Tuning Exc. 1 81 Tuning Perfect 4th & 5ths **Tuning Major and Minor 3rds Tuning Major and Minor Chords** 86 mp