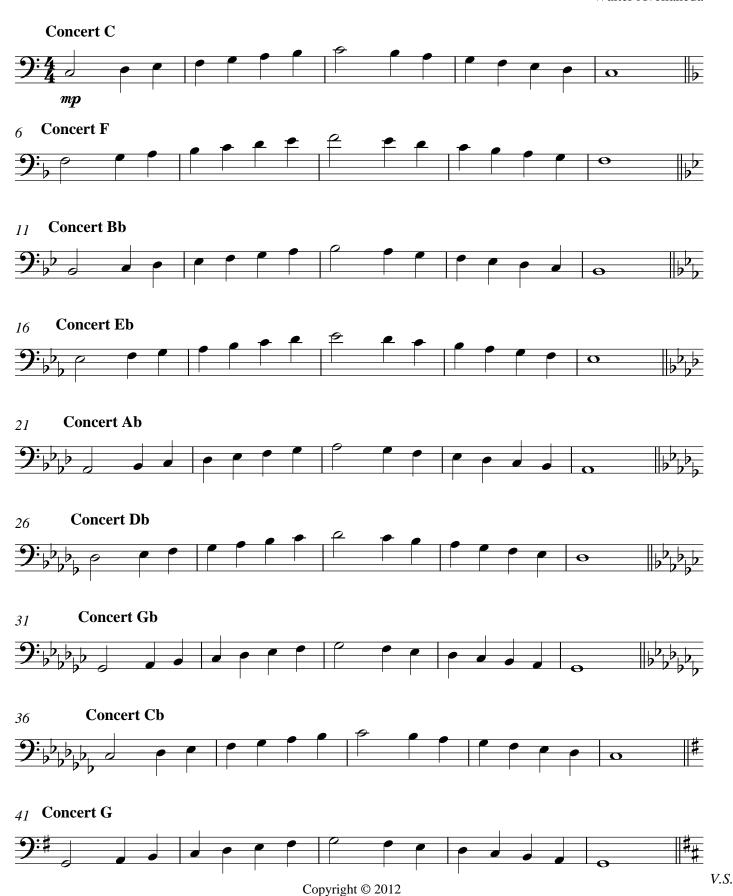

Flute

Walter Avellaneda

**Bassoon** 

Walter Avellaneda

Copyright © 2012

V.S

2 Oboe

Clarinet in Bb