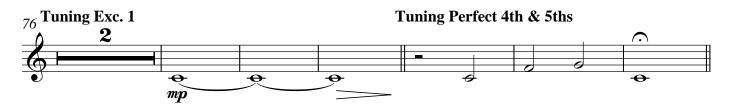

## Trumpet in Bb 15 Major Scales & Tuning Examples for Winds

Walter Avellaneda

Tenor Trombone

mp

Tuba

2 Tuba **Concert D Concert A** 51 **Concert E** 56 **Concert B** 61 Concert F# 66 Concert C# 71 76 Tuning Exc. 1 81 Tuning Perfect 4th & 5ths **Tuning Major and Minor 3rds Tuning Major and Minor Chords** 86 mp