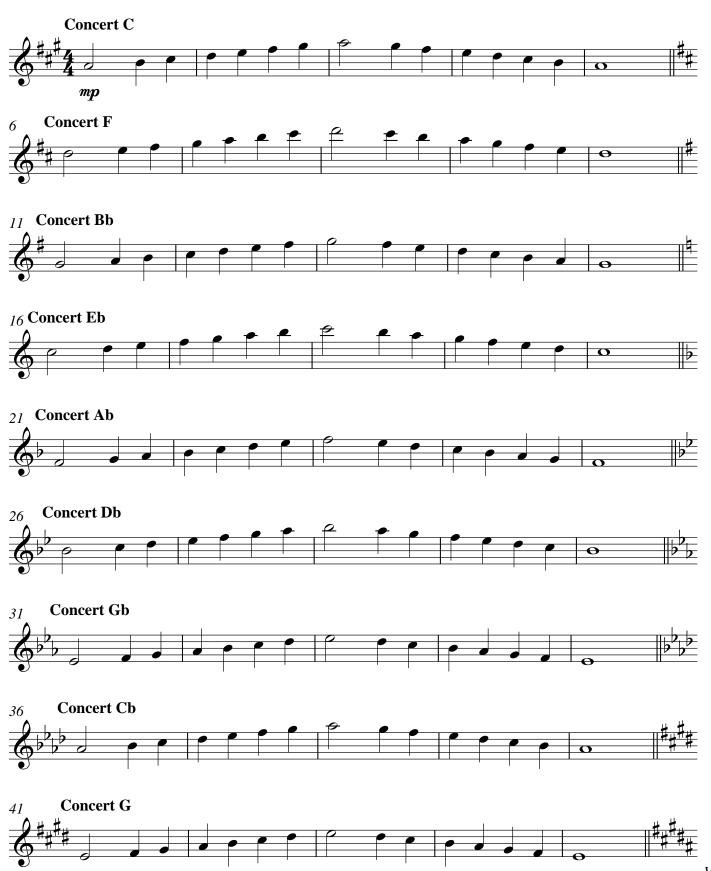

Horn in F

Horn in F

Concert D

Concert A

Concert E

O ####

## Trumpet in Bb 15 Major Scales & Tuning Examples for Winds

Walter Avellaneda

Tenor Trombone

mp

Tuba

2 Tuba **Concert D Concert A** 51 **Concert E** 56 **Concert B** 61 Concert F# 66 Concert C# 71 76 Tuning Exc. 1 81 Tuning Perfect 4th & 5ths **Tuning Major and Minor 3rds Tuning Major and Minor Chords** 86 mp