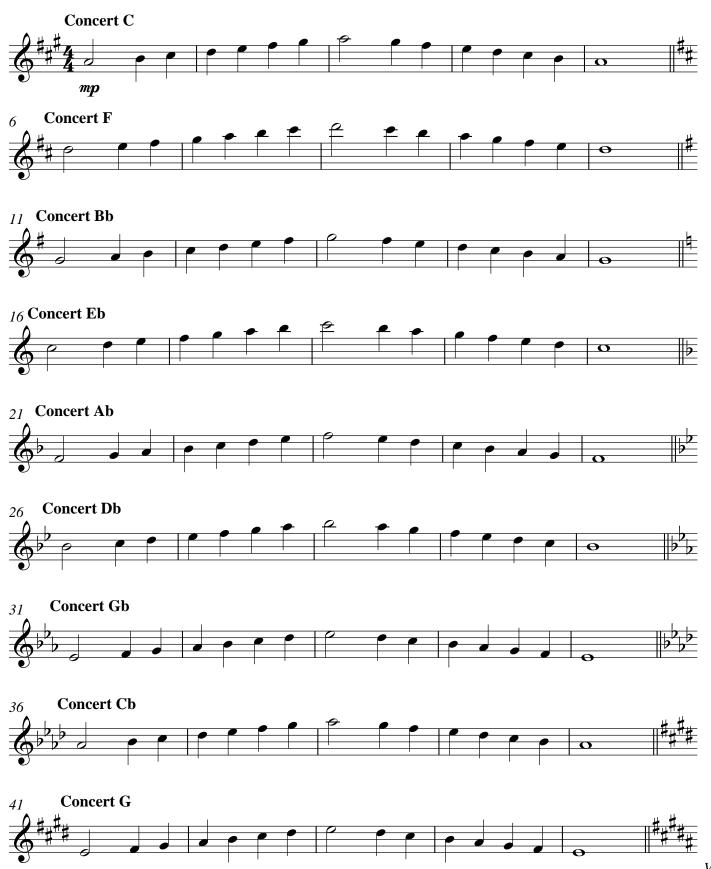

## Trumpet in Bb 15 Major Scales & Tuning Examples for Winds

Walter Avellaneda

Tenor Trombone

mp

Tuba

2 Tuba **Concert D Concert A** 51 **Concert E** 56 **Concert B** 61 Concert F# 66 Concert C# 71 76 Tuning Exc. 1 81 Tuning Perfect 4th & 5ths **Tuning Major and Minor 3rds Tuning Major and Minor Chords** 86 mp