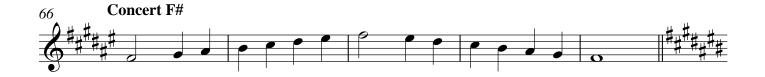

## Trumpet in Bb 15 Major Scales & Tuning Examples for Winds

Walter Avellaneda

Tenor Trombone

mp

Tuba

2 Tuba **Concert D Concert A** 51 **Concert E** 56 **Concert B** 61 Concert F# 66 Concert C# 71 76 Tuning Exc. 1 81 Tuning Perfect 4th & 5ths **Tuning Major and Minor 3rds Tuning Major and Minor Chords** 86 mp