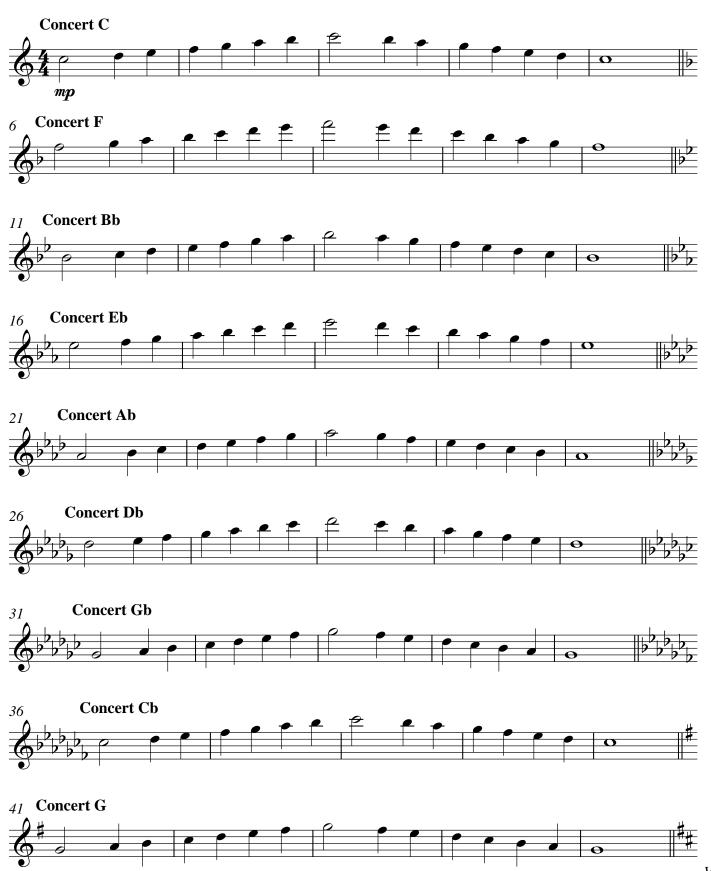

## Trumpet in Bb 15 Major Scales & Tuning Examples for Winds

Walter Avellaneda

Tenor Trombone

mp

Tuba

2 Tuba **Concert D Concert A** 51 **Concert E** 56 **Concert B** 61 Concert F# 66 Concert C# 71 76 Tuning Exc. 1 81 Tuning Perfect 4th & 5ths **Tuning Major and Minor 3rds Tuning Major and Minor Chords** 86 mp