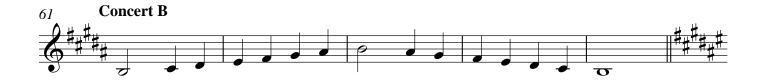

## Trumpet in Bb 15 Major Scales & Tuning Examples for Winds

Walter Avellaneda

Tenor Trombone

mp

Tuba

2 Tuba **Concert D Concert A** 51 **Concert E** 56 **Concert B** 61 Concert F# 66 Concert C# 71 76 Tuning Exc. 1 81 Tuning Perfect 4th & 5ths **Tuning Major and Minor 3rds Tuning Major and Minor Chords** 86 mp