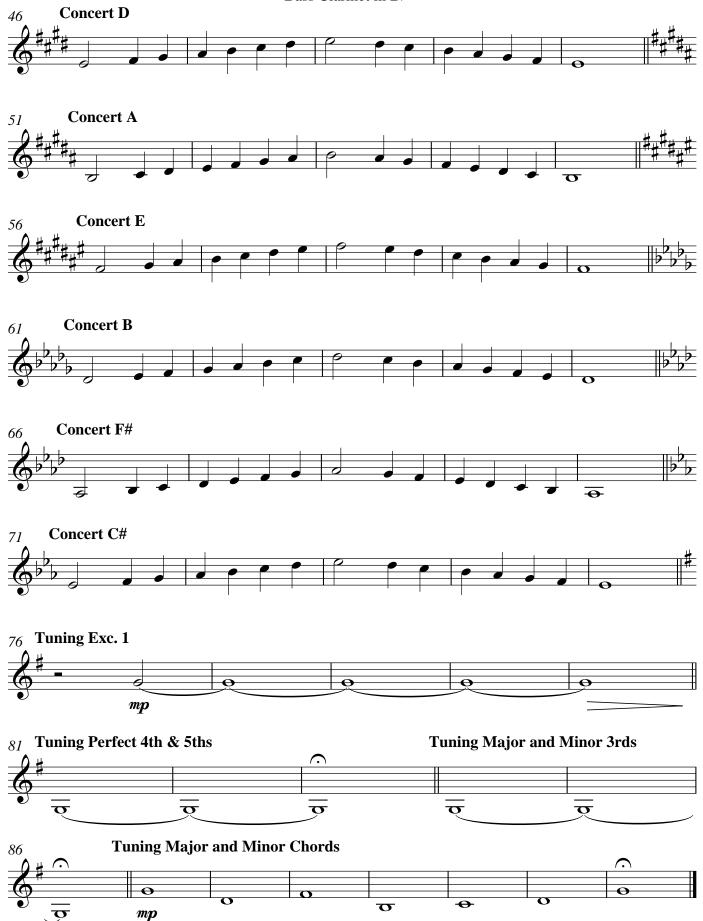

## Trumpet in Bb 15 Major Scales & Tuning Examples for Winds

Walter Avellaneda

Tenor Trombone

mp

Tuba

2 Tuba **Concert D Concert A** 51 **Concert E** 56 **Concert B** 61 Concert F# 66 Concert C# 71 76 Tuning Exc. 1 81 Tuning Perfect 4th & 5ths **Tuning Major and Minor 3rds Tuning Major and Minor Chords** 86 mp