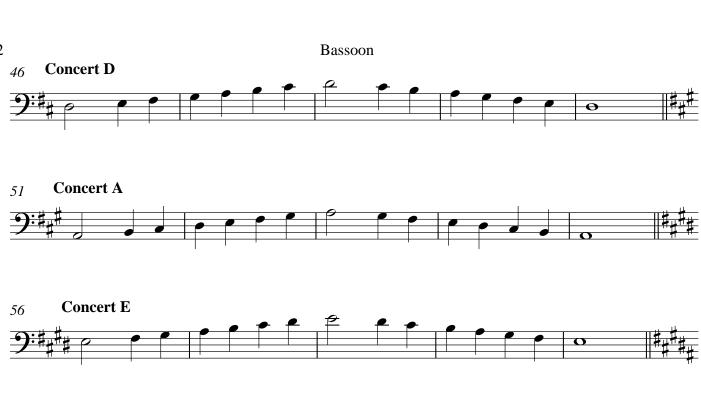

## Trumpet in Bb 15 Major Scales & Tuning Examples for Winds

Walter Avellaneda

Tenor Trombone

mp

Tuba

2 Tuba **Concert D Concert A** 51 **Concert E** 56 **Concert B** 61 Concert F# 66 Concert C# 71 76 Tuning Exc. 1 81 Tuning Perfect 4th & 5ths **Tuning Major and Minor 3rds Tuning Major and Minor Chords** 86 mp